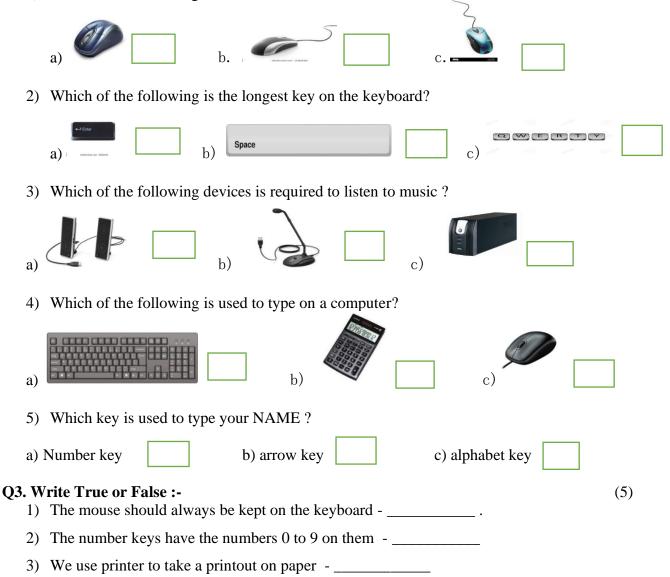

#### Q2. Tick the correct answers from the following :-

1) Which of the following is a wireless mouse?

4) The alphabet keys has the letter A to Z - \_\_\_\_\_

5) The keyboard has buttons called scroll wheel - \_\_\_\_\_