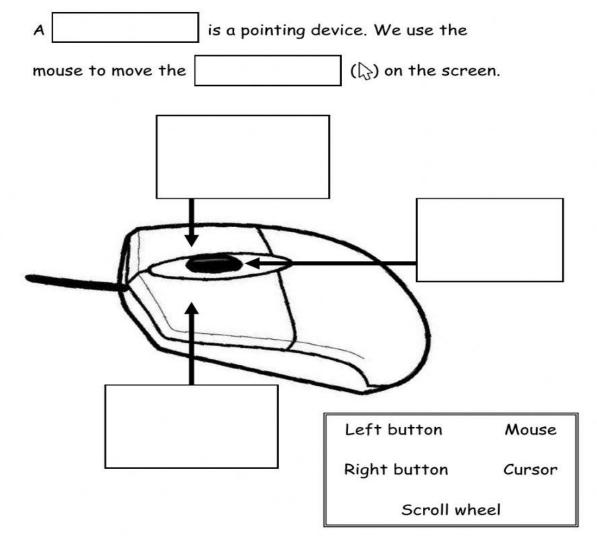

s from the following :-

1) Which of the following is a wireless mouse?



4) The alphabet keys has the letter A to Z - \_\_\_\_\_

5) The keyboard has buttons called scroll wheel - \_\_\_\_\_

## Q4. Match the following :-

| Sr. | А             | Answers | В                                       |
|-----|---------------|---------|-----------------------------------------|
| 1   | Clicking      |         |                                         |
| 2   | CAPs lock key |         | b) Play music or other sounds           |
| 3   | Enter key     |         | c) Pressing a mouse button              |
| 4   | Printer       |         | d) Capital letters                      |
| 5   | Speakers      |         | e) Prints letters and pictures on paper |

### Q5. Label the parts of mouse :-

(5)